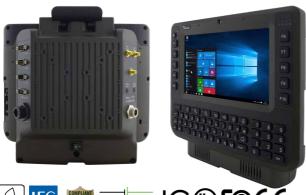

## 8" Windows Vehicle Mounted Computer FM08 Series

# **QWERTY KEYPAD TO INPUT** DATA IN ANY CONDITIONS.

- 8", 800x480, resistive touchscreen
- Intel Atom® E3845 Quad-Core, 1.91 GHz
- Windows 10/8.1/7 (Optional)

4 GB SODIMM DDR3L-1600, 64 GB M.2 MLC SSD

WLAN 802.11 a/b/g/n/ac, BT, GPS/AGPS

G-Sensor, light sensor, temperature sensor

2 MP webcam

Screen blanking function for driver's safety

RAM mount, support VESA mount

Power input 10-60 V DC with ignition control

IP65 waterproof and dustproof

MIL-STD-810G vibration, shock resistant